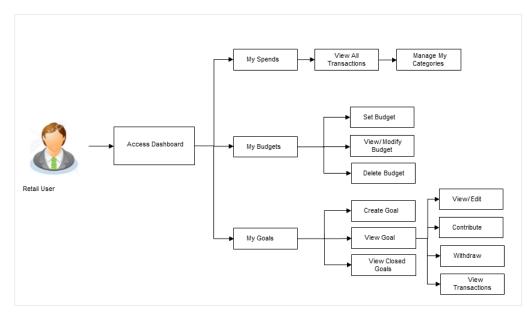

# **3. Personal Finance Management**

Personal finance refers to how the customer manages their money, including their income, expenses and savings. This module enables customers to take control of their money by providing them with a holistic view of their finances with the bank. With the help of the personal finance management tools, the customer can plan their finances and track their expenditure, set up goals and follow budgets.

This module comprises of multiple tools, such as,

### • Spend Analysis

This tool provides an insight on the pattern or areas of expenditures. Customers can make smarter financial decisions by tracking their expenses over time

#### Goals

Enables users to visualize and reach their life goals more easily.

#### Budgeting

Users can create custom thresholds, and can track their financial goals and relative performances.

## Features Supported In Application

The Personal Finance Management module supports the following features:

- Spend Analysis
- Goals
- Goal Calculator (pre-login feature)
- Budgets