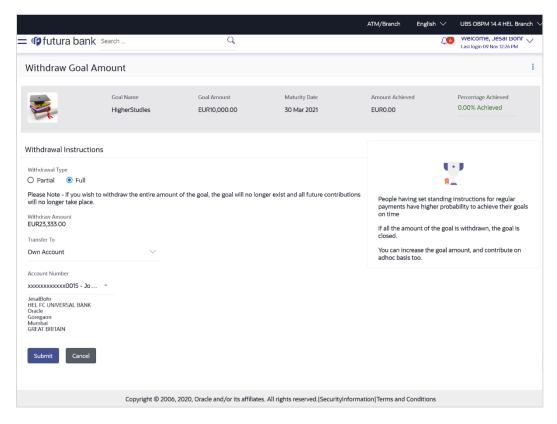

#### Goals

This widget displays all the active goals that are created by the user. Click the **Add Goal** link to open the **My Goal** transaction screen from which the customer can view, modify, contribute to a goal or even withdraw some amount from a goal.